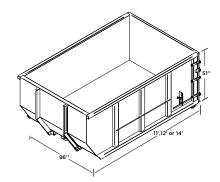

## **SPECIFICATIONS**

|                                   | TUBING TOP RAIL                                            |          |          |
|-----------------------------------|------------------------------------------------------------|----------|----------|
| TOP RAIL                          | 3" X 3" x 1/8" TUBING                                      |          |          |
| SIDE HEIGHT                       | 51″                                                        |          |          |
| CROSS MEMBERS                     | FORMED 3" CROSS MEMBERS ON 18" CENTERS                     |          |          |
| TAILGATE                          | 2" X 2" X 1/8" TUBING TUBULAR FRAME WORK SINGLE SWING GATE |          |          |
| SIDES/FRONT/TAILGATE              | 12 GA SHEET                                                |          |          |
| REAR CORNER POST                  | 12 GA SHEET                                                |          |          |
| FLOOR                             | 12 GA SHEET                                                |          |          |
| OPTIONS/D-RINGS/SEAM SEAL         | NONE                                                       |          |          |
| AVAILABLE SIZES                   | 11′                                                        | 12'      | 14′      |
| APPROXIMATE HEAPED<br>CUBIC YARDS | 14YD                                                       | 15YD     | 17YD     |
| WEIGHT                            | 2,080lbs                                                   | 2,210lbs | 2,440lbs |